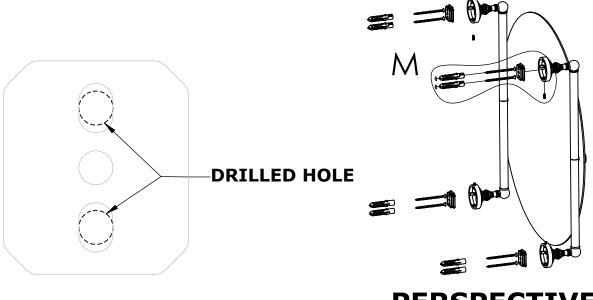

#### Step 1: Drill holes in Wall for screw anchors and attach Mounting Plate to Wall

Determine your desired location for installation and make a mark for the location of the mounting plate. Remove mounting plate from backplate by loosening set screw in backplate as pictured below. Place center hole of mounting plate over mark made above. Make 2 marks where mounting screws will be placed as shown below. Drill hole at each of the marks. (You may substitute other style mounting anchors or screws if desired). Place anchors into the holes made. Place mounting plate over holes and secure to mounting surface using screws as shown below.

### **PERSPECTIVE**

**DETAIL M** 