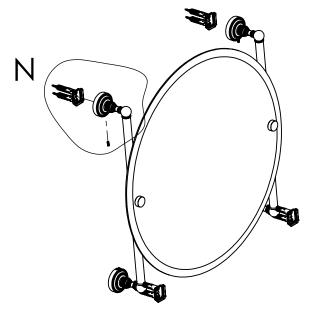

### Step 2: Attach Bracket to Mounting Plate.

Place bracket on mounting plate and secure by tightening set screw as shown below.

### **PERSPECTIVE**