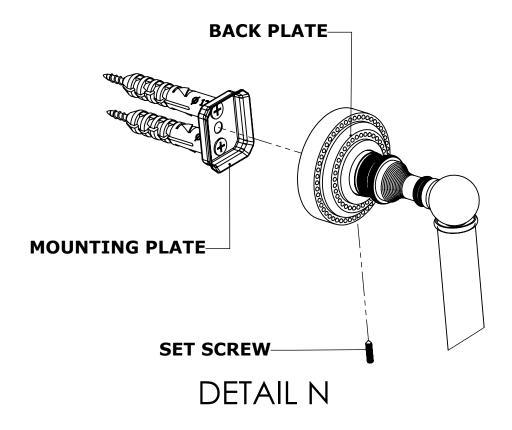

### Step 2: Attach Bracket to Mounting Plate.

Place bracket on mounting plate and secure by tightening set screw as shown below.