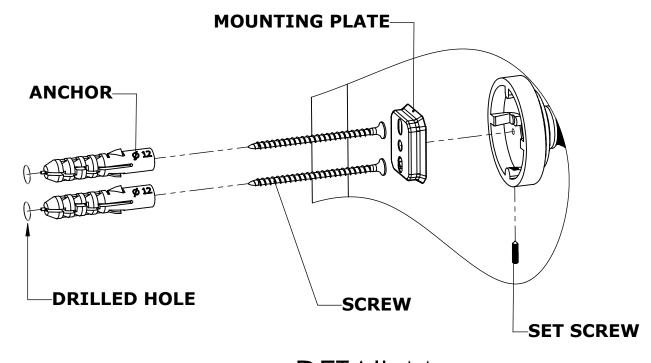

#### Step 1: Drill holes in Wall for screw anchors and attach Mounting Plate to Wall

Determine your desired location for installation and make a mark for the location of the mounting plate. Remove mounting plate from backplate by loosening set screw in backplate as pictured below. Place center hole of mounting plate over mark made above. Make 2 marks where mounting screws will be placed as shown below. Drill hole at each of the marks. (You may substitute other style mounting anchors or screws if desired). Place anchors into the holes made. Place mounting plate over holes and secure to mounting surface using screws as shown below.